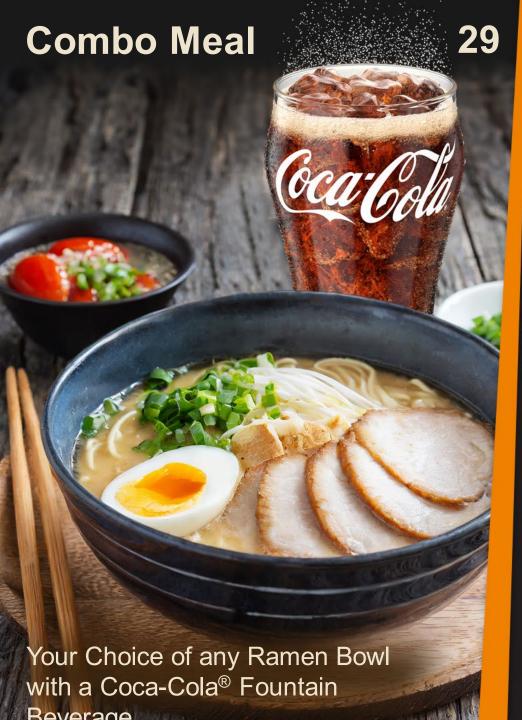

| Pork Tonkotsu Ramen       | 26 |
|---------------------------|----|
| Noodles, pork broth, pork |    |
| belly, egg & scallions    |    |

Shitake Ramen 26
Noodles, veggie broth, shitake
mushrooms, egg & scallions