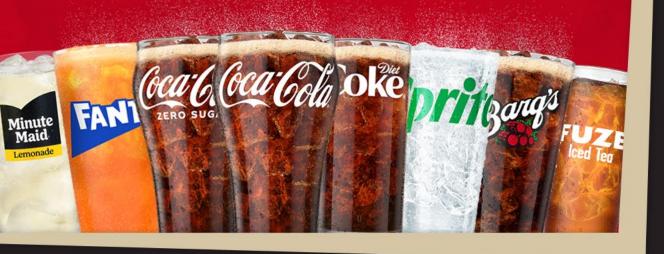

## more refreshing choices

## BEVERAGES

| <i>Coca:Cola</i> Fountain Beverage | 5 |
|------------------------------------|---|
| Red Bull                           | 6 |
| Powerade                           | 6 |
| Vitamin Water                      | 6 |
| Dasani Water                       | 5 |